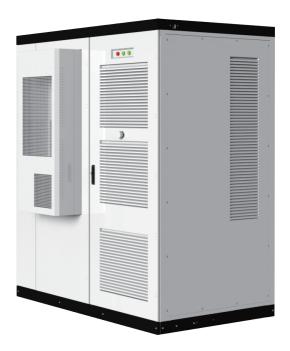

# S90 Outdoor Cabinet BESS Commercial & Industrial

- **▶** Peak shaving.
- **♥** Optional PV input.
- **⊌** Global grid certified.
- ▶ NEMA 3R / IP54 rated.
- **▼** Compliance with global safety standards.
- All-in-one design and highly integrated.
- Modular design with different optional parts.
- **▶** Parallel installation side-by-side or back-to-back.

#### **Cabinet BESS for Commercial & Industrial**

S90 Outdoor Cabinet BESS is for Commercial and Industrial consumers with all performance they are looking for while also being easy to use and safe.

Pairing it with renewable sources to provide energy in special use cases. Increase the proportion of renewable energy in total power generation and optimize the energy structure.